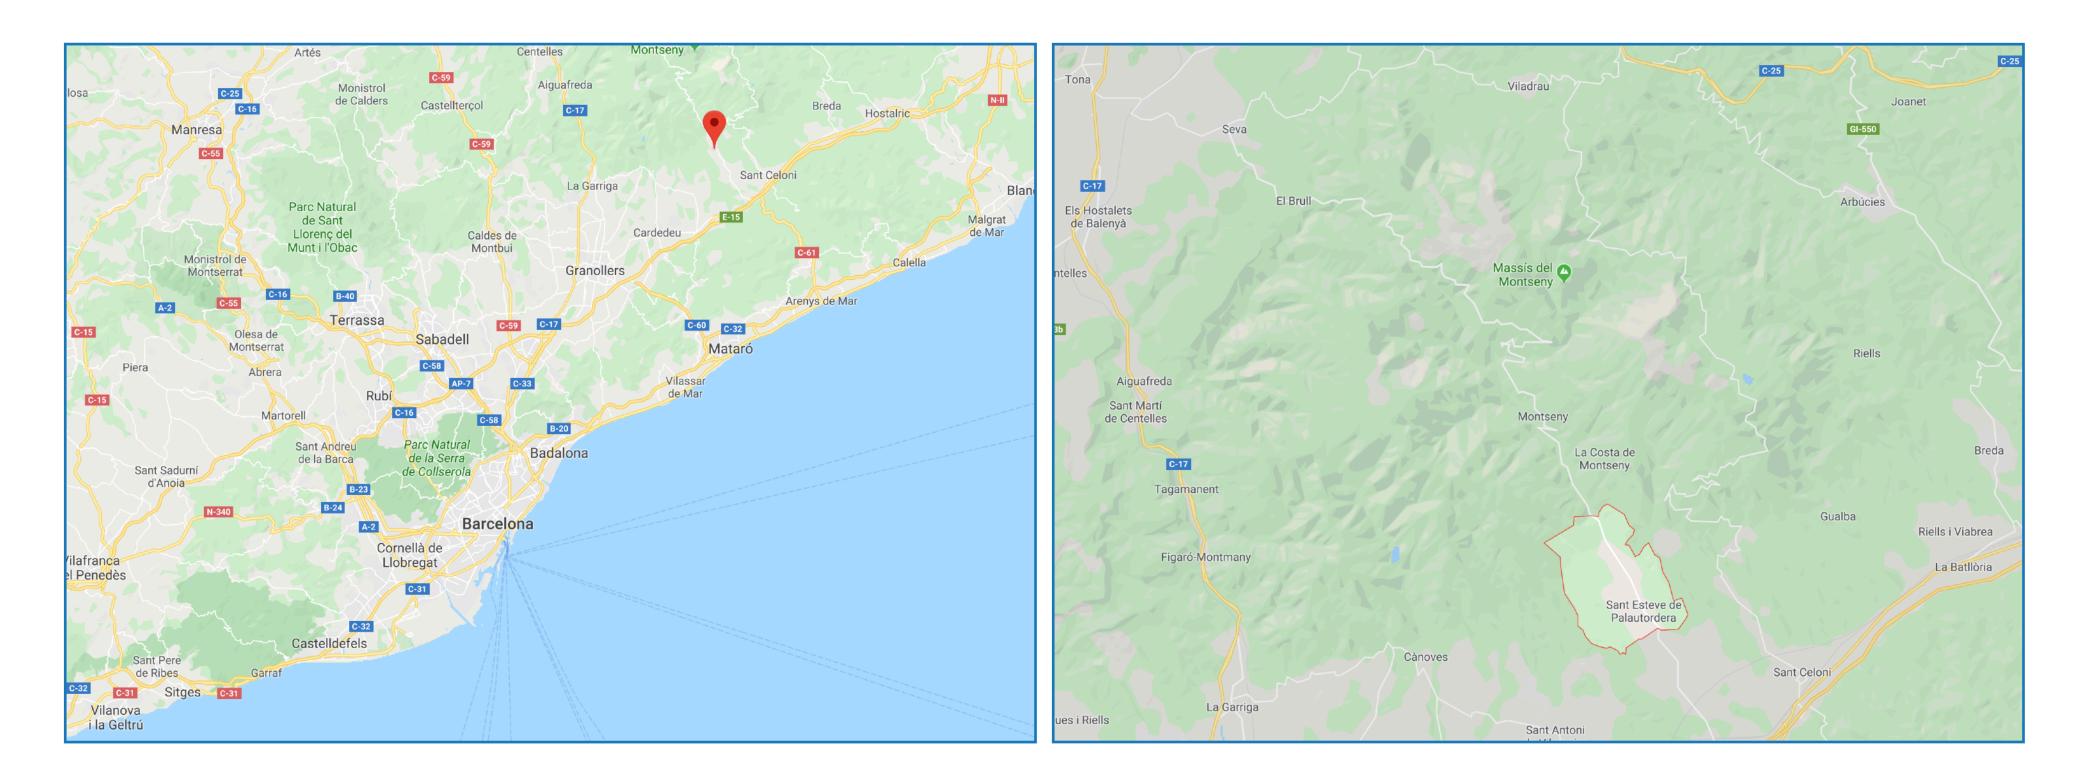

#### **5**5

Sant Esteve de Palautordera is located at the foot of the Montseny natural park and 45 minutes from Barcelona and less than half an hour from the beach. Its magnificent location makes it a very attractive place for all those who are looking for a haven of peace and tranquillity, who value nature, the mountains and the beach and who are just a few minutes away from the big city.