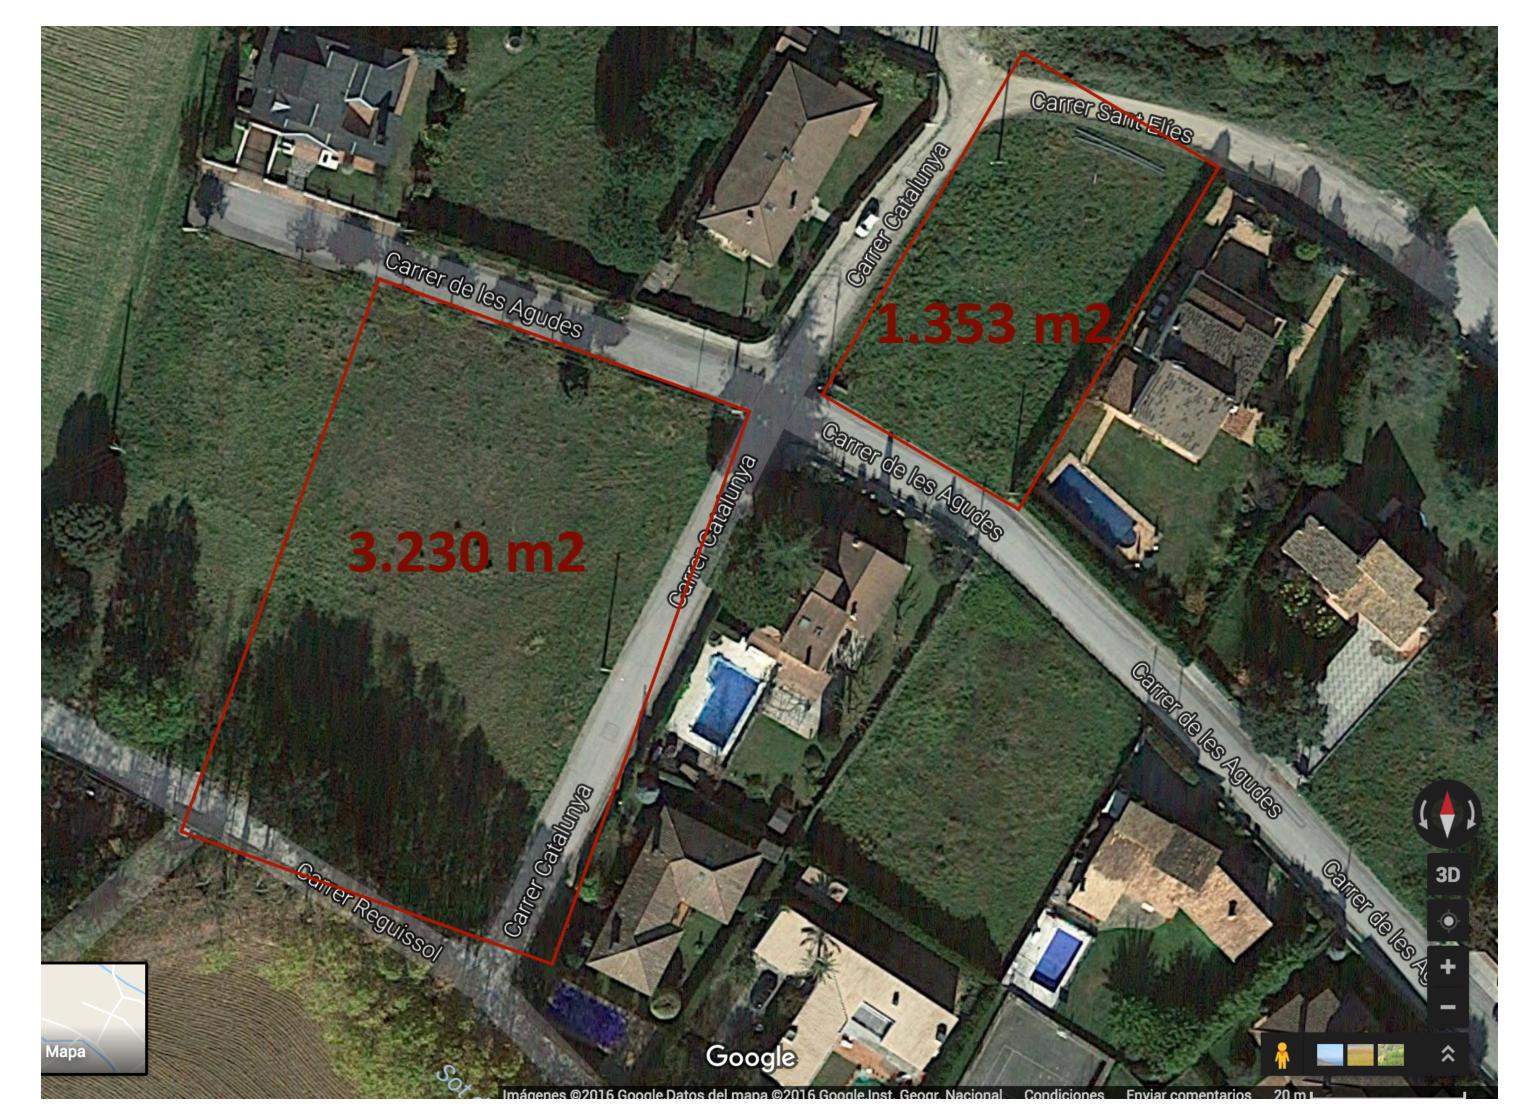

## Plot to Develop in the Montseny

- Location: Sant Esteve de Palautordera (BCN)
- Plots 1 & 2
  - Solar 1 Surface Area: 3.230m<sup>2</sup> (Plots of 800 m<sup>2</sup>)
  - Solar 2 Surface Area: 1.353 m<sup>2</sup>.
  - For development
  - It has electric meters, water and gas.

#### Investment

• Total Investment 1.390.000€ • If sell it separately: • Plot 1: 1.200.000€ • Plot 2: 400.000€

- You can buy both two plots or just one of each.
- The land has a lot of possibilities. Both on a residential and an operational level.
- It's a perfect plot to develop a sustainable villas and houses urbanisation. In fact, we already talking to the town council to let us develop more sqm.